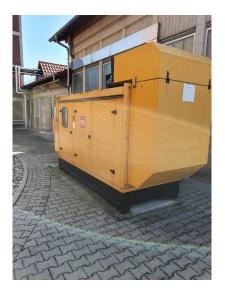

## Rent out - Backup power system as a diesel generator for emergency power supply 250 kVA soundproofed

## 65 dba with John Deere engine

| Generating Set:           | stationary        | Gen Set:             | silent Set         |
|---------------------------|-------------------|----------------------|--------------------|
| Technical Data Engine:    |                   |                      |                    |
| Engine Manufacturer:      | John deere        | Engine Type:         | 6081HF001          |
| Engine No.:               | RG6081H170302     | Engine Power:        | 258 KW             |
| Cooling:                  | water-cooled      | Starting:            | electrical 24 V DC |
| Rotation:                 | 1500 rpm          | Fuel:                | heating oil EN 590 |
| Technical Data Generator: |                   |                      |                    |
| Generator Manufacturer:   | FKI Marelli       | Gen Set:             | MJB 250 LB4        |
| Gen No.:                  | MP 30852          | Gen Power:           | 250 kVA            |
| Voltage:                  | 400 / 231 Volt    | Power Factor:        | cos phi 0,8        |
| Rotation:                 | 1500 rpm          |                      |                    |
| Control Unit:             |                   |                      |                    |
| Setup:                    | automatic start   | Functions:           | emergency power    |
| Switch:                   | gen switch 3 pole | Delivery:            | set up             |
| Width ca. mm:             |                   | Depth ca. mm:        |                    |
| Height ca. mm:            |                   |                      |                    |
| Tank                      |                   |                      |                    |
| Setup:                    |                   |                      |                    |
| Width ca. mm:             |                   | Height ca. mm:       |                    |
| Depth ca. mm:             |                   | Capacity / Litre:    |                    |
| Dimensions of unit:       |                   |                      |                    |
| Length ca. mm:            |                   | Height ca. mm:       |                    |
| Width ca. mm:             |                   | Weigth ca. KG:       | 3400               |
| Usage:                    |                   |                      |                    |
| State:                    | good condition    | year of manufacture: | 2005               |
| time of delivery:         | Im Zulauf         | Price plus VAT in �: | on request:        |
| Operating Hours:          | 341               |                      |                    |
| Location:                 | Verl - Germany    |                      |                    |
| Stock No:                 |                   | Reserved:            | ja / yes           |
|                           |                   |                      |                    |
|                           |                   |                      |                    |
| Delivery Contents:        |                   |                      |                    |