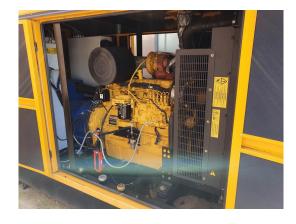

## 65 dba with John Deere engine

| Generating Set:           | stationary        | Gen Set:             | silent Set         |
|---------------------------|-------------------|----------------------|--------------------|
| Technical Data Engine:    |                   |                      |                    |
| Engine Manufacturer:      | John deere        | Engine Type:         | 6081HF001          |
| Engine No.:               | RG6081H170302     | Engine Power:        | 258 KW             |
| Cooling:                  | water-cooled      | Starting:            | electrical 24 V DC |
| Rotation:                 | 1500 rpm          | Fuel:                | heating oil EN 590 |
| Technical Data Generator: |                   |                      |                    |
| Generator Manufacturer:   | FKI Marelli       | Gen Set:             | MJB 250 LB4        |
| Gen No.:                  | MP 30852          | Gen Power:           | 250 kVA            |
| Voltage:                  | 400 / 231 Volt    | Power Factor:        | cos phi 0,8        |
| Rotation:                 | 1500 rpm          |                      |                    |
| Control Unit:             |                   |                      |                    |
| Setup:                    | automatic start   | Functions:           | emergency power    |
| Switch:                   | gen switch 3 pole | Delivery:            | set up             |
| Width ca. mm:             |                   | Depth ca. mm:        |                    |
| Height ca. mm:            |                   |                      |                    |
| Tank                      |                   |                      |                    |
| Setup:                    |                   |                      |                    |
| Width ca. mm:             |                   | Height ca. mm:       |                    |
| Depth ca. mm:             |                   | Capacity / Litre:    |                    |
| Dimensions of unit:       |                   |                      |                    |
| Length ca. mm:            |                   | Height ca. mm:       |                    |
| Width ca. mm:             |                   | Weigth ca. KG:       | 3400               |
| Usage:                    |                   |                      |                    |
| State:                    | good condition    | year of manufacture: | 2005               |
| time of delivery:         | Im Zulauf         | Price plus VAT in �: | on request:        |
| Operating Hours:          | 341               |                      |                    |
| Location:                 | Verl - Germany    |                      |                    |
| Stock No:                 |                   | Reserved:            | ja / yes           |
|                           |                   |                      |                    |
|                           |                   |                      |                    |
| Delivery Contents:        |                   |                      |                    |