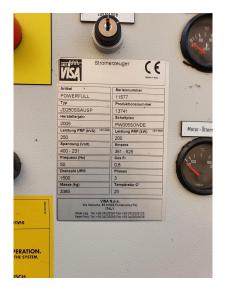

## 65 dba with John Deere engine

| Generating Set:           | stationary        | Gen Set:             | silent Set         |
|---------------------------|-------------------|----------------------|--------------------|
| Technical Data Engine:    |                   |                      |                    |
| Engine Manufacturer:      | John deere        | Engine Type:         | 6081HF001          |
| Engine No.:               | RG6081H170302     | Engine Power:        | 258 KW             |
| Cooling:                  | water-cooled      | Starting:            | electrical 24 V DC |
| Rotation:                 | 1500 rpm          | Fuel:                | heating oil EN 590 |
| Technical Data Generator: |                   |                      |                    |
| Generator Manufacturer:   | FKI Marelli       | Gen Set:             | MJB 250 LB4        |
| Gen No.:                  | MP 30852          | Gen Power:           | 250 kVA            |
| Voltage:                  | 400 / 231 Volt    | Power Factor:        | cos phi 0,8        |
| Rotation:                 | 1500 rpm          |                      |                    |
| Control Unit:             |                   |                      |                    |
| Setup:                    | automatic start   | Functions:           | emergency power    |
| Switch:                   | gen switch 3 pole | Delivery:            | set up             |
| Width ca. mm:             |                   | Depth ca. mm:        |                    |
| Height ca. mm:            |                   |                      |                    |
| Tank                      |                   |                      |                    |
| Setup:                    |                   |                      |                    |
| Width ca. mm:             |                   | Height ca. mm:       |                    |
| Depth ca. mm:             |                   | Capacity / Litre:    |                    |
| Dimensions of unit:       |                   |                      |                    |
| Length ca. mm:            |                   | Height ca. mm:       |                    |
| Width ca. mm:             |                   | Weigth ca. KG:       | 3400               |
| Usage:                    |                   |                      |                    |
| State:                    | good condition    | year of manufacture: | 2005               |
| time of delivery:         | Im Zulauf         | Price plus VAT in �: | on request:        |
| Operating Hours:          | 341               |                      |                    |
| Location:                 | Verl - Germany    |                      |                    |
| Stock No:                 |                   | Reserved:            | ja / yes           |
|                           |                   |                      |                    |
|                           |                   |                      |                    |
| Delivery Contents:        |                   |                      |                    |